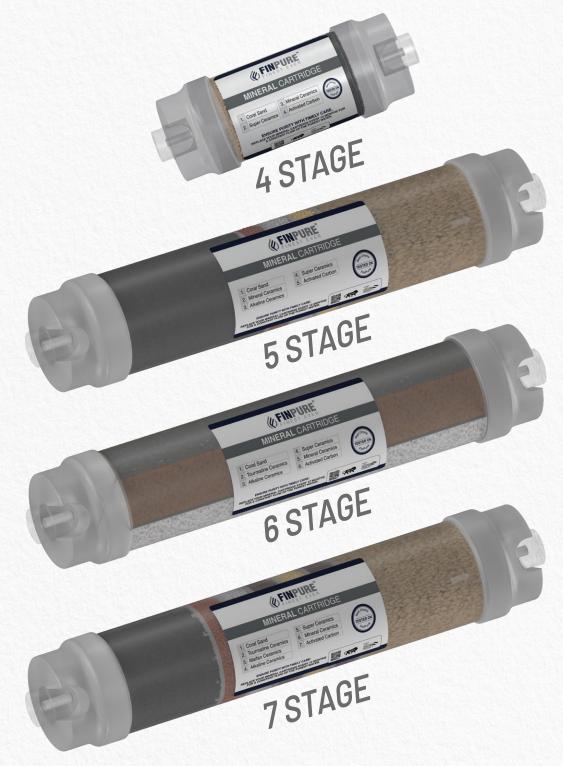

# **MINERAL CARTRIDGES**

| R. NO. | NAME OF THE PRODUCT       | 8 INCH<br>SLIM | 4 INCH   |
|--------|---------------------------|----------------|----------|
| 1      | 4 STAGE MINERAL CARTRIDGE | X              | <b>✓</b> |
| 2      | 5 STAGE MINERAL CARTRIDGE | <b>✓</b>       | X        |
| 3      | 6 STAGE MINERAL CARTRIDGE | <b>✓</b>       | X        |
| 4      | 7 STAGE MINERAL CARTRIDGE | ✓              | X        |