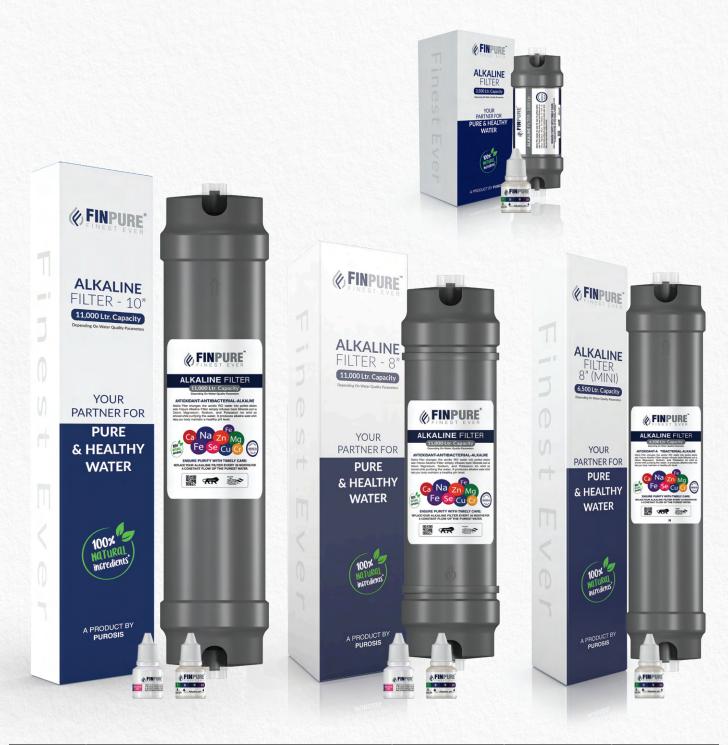

### **ALKALINE FILTERS**

| SR. NO. | NAME OF THE PRODUCT                     | pH TESTING<br>BOTTLE | ORP TESTING<br>BOTTLE | SINGLE BOX<br>PACKING |
|---------|-----------------------------------------|----------------------|-----------------------|-----------------------|
| 1       | 11,000 Ltr ALKALINE FILTER (10 INCH)    | ✓                    | <b>✓</b>              | <b>✓</b>              |
| 2       | 11,000 Ltr ALKALINE FILTER (8 INCH)     | ✓                    | <b>✓</b>              | ✓                     |
| 3       | 6,500 Ltr ALKALINE FILTER (8 INCH SLIM) | <b>✓</b>             | X                     | <b>✓</b>              |
| 4       | 3,500 Ltr ALKALINE FILTER (4 INCH)      | ✓                    | X                     | <b>✓</b>              |