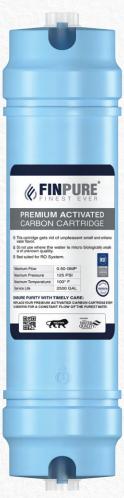

## FILTER CARTRIDGES

PREMIUM ACTIVATED CARBON CARTRIDGE

PREMIUM PRE CARBON CARTRIDGE (GAC)

**UF CARTRIDGE** 

| SR.<br>NO. | NAME OF THE PRODUCT                                                                     | 10 INCH  | 8 INCH   | 4 INCH   |
|------------|-----------------------------------------------------------------------------------------|----------|----------|----------|
| 1          | ACTIVATED CARBON CARTRIDGE                                                              | <b>✓</b> | <b>√</b> | <b>✓</b> |
| 2          | PRE CARBON CARTRIDGE (GAC)                                                              | 1        | <b>V</b> | X        |
| 3          | SEDIMENT CARTRIDGE (PPF)                                                                | <b>✓</b> | 1        | X        |
| 4          | CARBON BLOCK CARTRIDGE (CTO)                                                            | ✓        | <b>√</b> | X        |
| 5          | PREMIUM ACTIVATED CARBON CARTRIDGE (NSF CERTIFIED 1,100 IV CARBON INSIDE THE CARTRIDGE) | <b>✓</b> | <b>✓</b> | X        |
| 6          | PREMIUM ACTIVATED CARBON CARTRIDGE (1,100 IV CARBON INSIDE THE CARTRIDGE)               | 1        | 1        | X        |
| 7          | PREMIUM PRE CARBON CARTRIDGE (GAC)                                                      | <b>✓</b> | <b>√</b> | X        |
| 8          | PREMIUM SEDIMENT CARTRIDGE (PPF)                                                        | 1        | ✓        | X        |
| 9          | UF FILTER (PP SPUN)                                                                     | X        | X        | 1        |
| 10         | UF CARTRIDGE                                                                            | X        | X        | <b>✓</b> |
| 11         | UF MEMBRANE                                                                             | X        | X        | <b>✓</b> |
| 12         | ANTISCALANT CARTRIDGE                                                                   | X        | X        | ✓        |