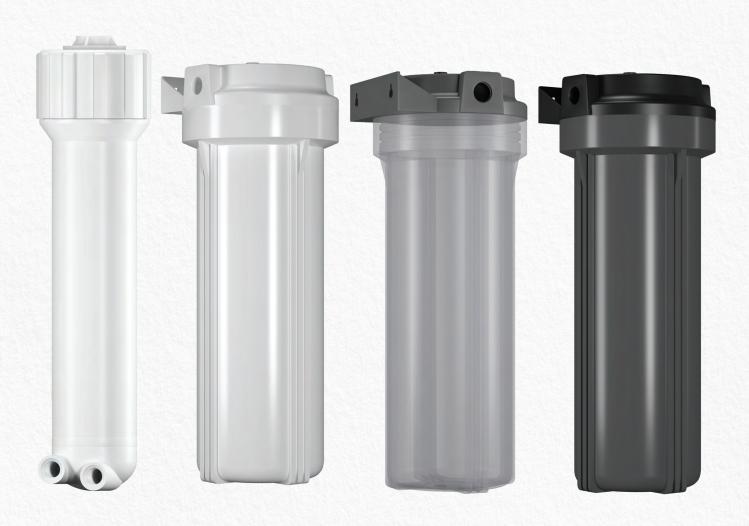

# FILTER HOUSINGS

### MEMBRANE HOUSING

# PRE FILTER HOUSINGS

| SR.<br>NO. | NAME OF THE PRODUCT                                     | SUITABALE FOR<br>75/80/90/100 GPD<br>RO MEMBRANES ? | SUITABLE FOR PP SPUN<br>FILTERS OF 10 INCH? |
|------------|---------------------------------------------------------|-----------------------------------------------------|---------------------------------------------|
| 1          | RO MEMBRANE HOUSING - D/O DOUBLE O'RING                 | ✓                                                   | X                                           |
| 2          | PRE FILTER HOUSING - WHOLE WHITE                        | X                                                   | <b>✓</b>                                    |
| 3          | PRE FILTER HOUSING - TRANSPARENT BODY & LIGHT GREY CAPE | X                                                   | ✓                                           |
| 4          | PRE FILTER HOUSING - DARK GREY BODY & BLACK CAPE        | X                                                   | <b>✓</b>                                    |