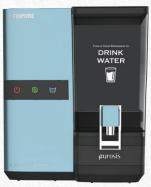

#### **WATER PURIFIERS & CABINETS**

PREMIUM SILVER

METALLIC BLACK

**METALLIC WHITE** 

**METALLIC GREY** 

SPIRITUAL GOLD

**PURO PINK** 

COPPER GOLD

**OCEAN BLUE** 