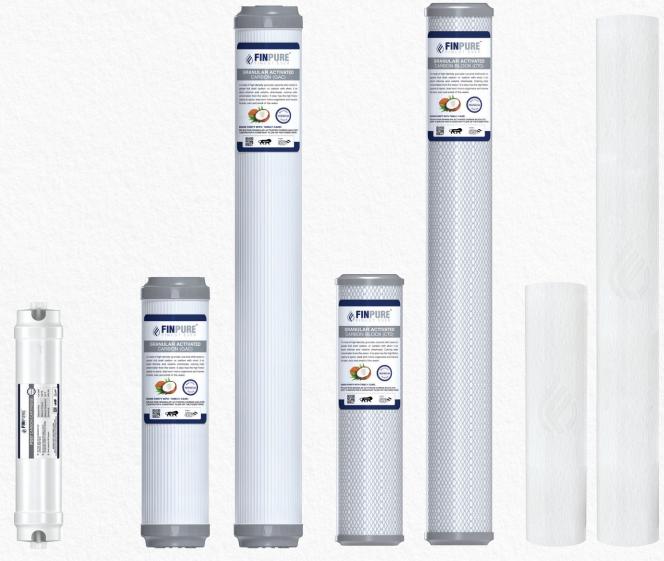

## FILTER CARTRIDGES

PREMIUM ACTIVATED CARBON CARTRIDGE

PREMIUM PRE CARBON CARTRIDGE (GAC)

**UF CARTRIDGE** 

| SR.<br>NO. | NAME OF THE PRODUCT                                                                     | 10 INCH  | 8 INCH   | 4 INCH   |
|------------|-----------------------------------------------------------------------------------------|----------|----------|----------|
| 1          | ACTIVATED CARBON CARTRIDGE                                                              | <b>✓</b> | <b>√</b> | <b>✓</b> |
| 2          | PRE CARBON CARTRIDGE (GAC)                                                              | 1        | <b>V</b> | X        |
| 3          | SEDIMENT CARTRIDGE (PPF)                                                                | <b>✓</b> | 1        | X        |
| 4          | CARBON BLOCK CARTRIDGE (CTO)                                                            | ✓        | <b>√</b> | X        |
| 5          | PREMIUM ACTIVATED CARBON CARTRIDGE (NSF CERTIFIED 1,100 IV CARBON INSIDE THE CARTRIDGE) | <b>✓</b> | <b>✓</b> | X        |
| 6          | PREMIUM ACTIVATED CARBON CARTRIDGE (1,100 IV CARBON INSIDE THE CARTRIDGE)               | 1        | 1        | X        |
| 7          | PREMIUM PRE CARBON CARTRIDGE (GAC)                                                      | <b>✓</b> | <b>√</b> | X        |
| 8          | PREMIUM SEDIMENT CARTRIDGE (PPF)                                                        | 1        | ✓        | X        |
| 9          | UF FILTER (PP SPUN)                                                                     | X        | X        | 1        |
| 10         | UF CARTRIDGE                                                                            | X        | X        | <b>✓</b> |
| 11         | UF MEMBRANE                                                                             | X        | X        | <b>✓</b> |
| 12         | ANTISCALANT CARTRIDGE                                                                   | X        | X        | ✓        |

# FILTER CARTRIDGES

POST CARBON CARTRIDGE

GAC - 10"/20"

CTO - 10"/20"

PP SPUN - 10"/20"

| SR.<br>NO. | NAME OF THE CARTRIDGE                 | 8 INCH<br>SLIM | 10 INCH  | 20 INCH  |
|------------|---------------------------------------|----------------|----------|----------|
| 1          | POST CARBON CARTRIDGE - COAL BASED    | <b>✓</b>       | X        | X        |
| 2          | POST CARBON CARTRIDGE - COCONUT BASED | 1              | X        | X        |
| 3          | POST SEDIMENT CARTRIDGE               | 1              | X        | X        |
| 4          | GRANULAR ACTIVATED CARBON (GAC)       | X              | <b>✓</b> | ✓        |
| 5          | ACTIVATED CARBON BLOCK (CTO)          | X              | <b>✓</b> | <b>✓</b> |
| 6          | PP SPUN FILTER - 160 GM (5 MICRON)    | X              | <b>✓</b> | X        |
| 7          | PP SPUN FILTER - 320 GM               | ×              | X        | 1        |