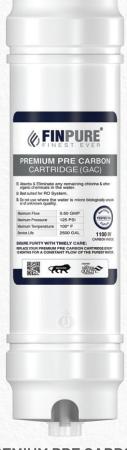

## FILTER CARTRIDGES

PREMIUM ACTIVATED CARBON CARTRIDGE

PREMIUM PRE CARBON CARTRIDGE (GAC)

**UF CARTRIDGE** 

| SR.<br>NO. | NAME OF THE PRODUCT                                                                     | 10 INCH  | 8 INCH   | 4 INCH   |
|------------|-----------------------------------------------------------------------------------------|----------|----------|----------|
| 1          | ACTIVATED CARBON CARTRIDGE                                                              | <b>✓</b> | <b>√</b> | <b>✓</b> |
| 2          | PRE CARBON CARTRIDGE (GAC)                                                              | 1        | <b>V</b> | X        |
| 3          | SEDIMENT CARTRIDGE (PPF)                                                                | <b>✓</b> | 1        | X        |
| 4          | CARBON BLOCK CARTRIDGE (CTO)                                                            | ✓        | <b>√</b> | X        |
| 5          | PREMIUM ACTIVATED CARBON CARTRIDGE (NSF CERTIFIED 1,100 IV CARBON INSIDE THE CARTRIDGE) | <b>✓</b> | <b>✓</b> | X        |
| 6          | PREMIUM ACTIVATED CARBON CARTRIDGE (1,100 IV CARBON INSIDE THE CARTRIDGE)               | 1        | 1        | X        |
| 7          | PREMIUM PRE CARBON CARTRIDGE (GAC)                                                      | <b>✓</b> | <b>√</b> | X        |
| 8          | PREMIUM SEDIMENT CARTRIDGE (PPF)                                                        | 1        | ✓        | X        |
| 9          | UF FILTER (PP SPUN)                                                                     | X        | X        | 1        |
| 10         | UF CARTRIDGE                                                                            | X        | X        | <b>✓</b> |
| 11         | UF MEMBRANE                                                                             | X        | X        | <b>✓</b> |
| 12         | ANTISCALANT CARTRIDGE                                                                   | X        | X        | ✓        |